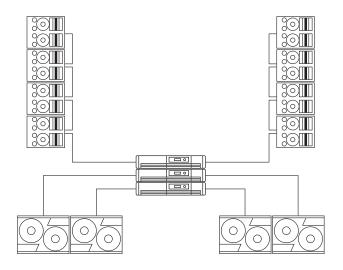

### System overview

Two arrays of four EVA loudspeakers serve as mains to cover the room, with low-frequency support from four EVA subwoofers.

### System benefits

Line-array performance for an entry-level price.

Hidden internal rigging combines streamlined aesthetics with easy set up.

Economic concept with up to six EVA modules driven from a single C series amp channel (optional attenuation module).

Control a multi-amplifier system remotely through one PC GUI.

Integrate the audio with a control system with GPIO and remote on/off.

### **DYNACORD | AMPLIFIERS**

1x C3600FDi (mains)

2x C3600FDi (subs)

### **ELECTRO-VOICE | LOUDSPEAKERS**

8x EVA-2082S (mains)

4x EVA-2151D (subs)