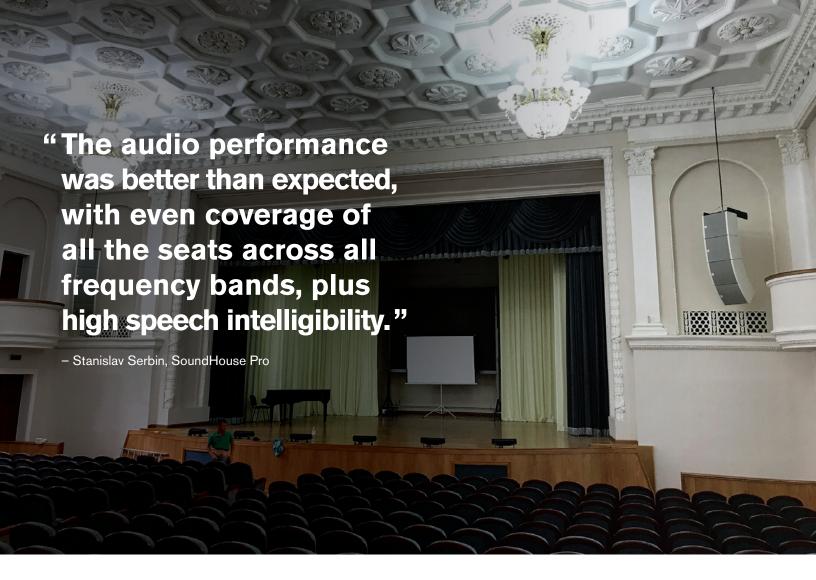

# Every seat can be the best in the house

#### Get your message across clearly

Achieve a clean, natural-sounding mix for voices and music, with the highest intelligibility and even coverage across every seat.