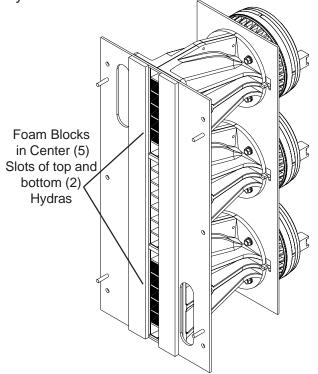

## XVLT HF Subassembly (Part Number 301890-000):

Consists of (3) Hydras, with accoustical foam in the center (5) slots of ONLY the top and bottom Hydras.