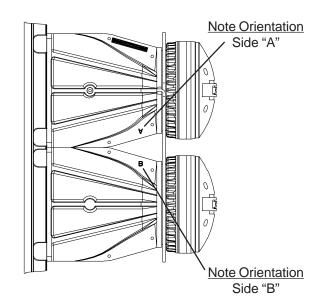

## Notes for all Subassemblies:

Compression Drivers and Plates/Horns shown for visual reference only to assist in orientation of Hydra and locations of Foam Blocks during re-assembly. Compression Drivers and Plates/Horns are not included in Hydra Replacement Kits.

When re-assembling HF Subassemblies, be sure to hook up wires correctly to assure proper polarity.