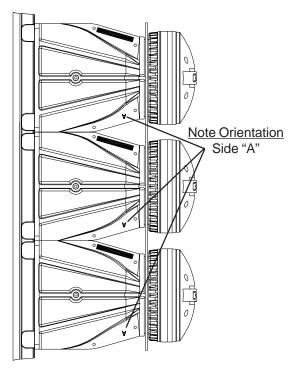

## Notes for all Subassemblies:

Compression Drivers and Plates/Horns shown for visual reference only to assist in orientation of Hydra and locations of Foam Blocks during re-assembly. Compression Drivers and Plates/Horns are not included in Hydra Replacement Kits.