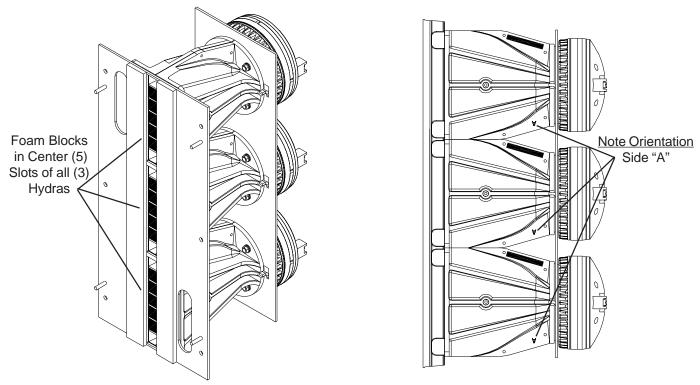

## XVLS HF Subassembly (Part Number 301889-000):

Consists of (3) Hydras, with accoustical foam in the center (5) slots of each Hydra.

## Notes for all Subassemblies:

Compression Drivers and Plates/Horns shown for visual reference only to assist in orientation of Hydra and locations of Foam Blocks during re-assembly. Compression Drivers and Plates/Horns are not included in Hydra Replacement Kits.