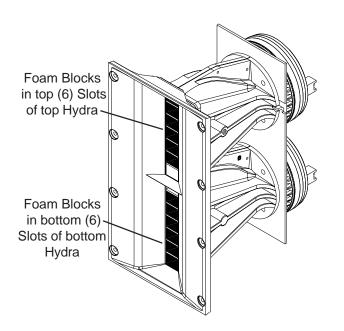

## XLC HF Subassembly (Part Number 301888-000):

Consists of (2) Hydras, with accoustical foam in the top or bottom (6) slots of each Hydra.