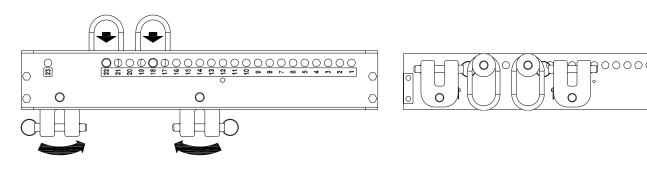

Extender Beam Array Configurations

Step 1: Install Pickup Rings in Hole #18 and #22 and Install Yokes as shown

Step 2: Rotate Yokes, Then Drop Pickup Rings (View Shown Cutaway for Clarity)