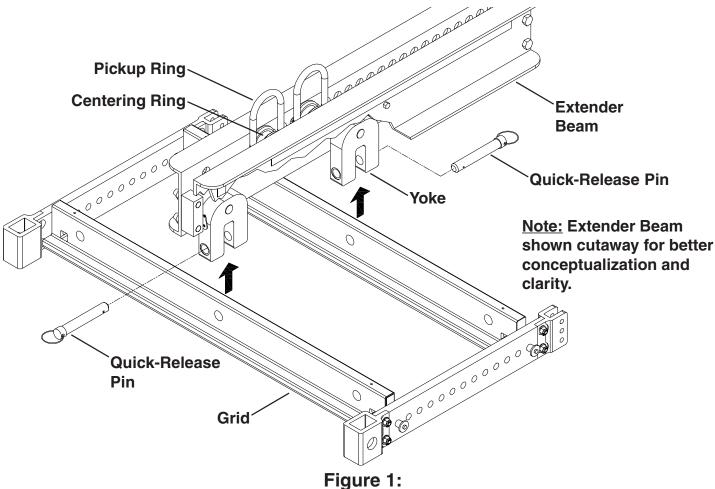

## XLC-EB Extender Beam

The X-Line Compact Extender Beam features a rigging attachment position to allow a column of X-Line Compact Grid and Loudspeaker Array to be flown and tilted to obtain the desired sound coverage.

Attaching Grids to Extender Beam

WARNING: Suspending any object is potentially dangerous and should only be attempted by individuals who have a thorough knowledge of the techniques and regulations of rigging objects overhead. Electro-Voice® strongly recommends that X-Line Compact speakers be suspended taking into account all current national, federal, state and local regulations. It is the responsibility of the installer to ensure that X-Line Compact speakers are safely installed in accordance with all such regulations. If X-Line Compact speakers are suspended, Electro-Voice® strongly recommends that the system be inspected at least once a year. If any sign of weakness or damage is detected, remedial action should be taken immediately.