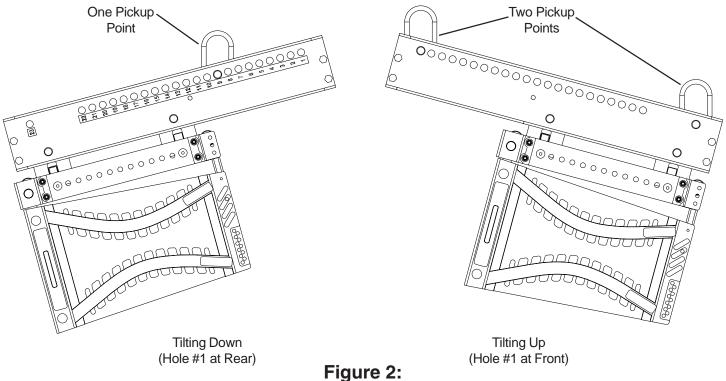

Extender Beam Array Configurations

Step 1: Install Pickup Rings in Hole #18 and #22 and Install Yokes as shown

Step 2: Rotate Yokes, Then Drop Pickup Rings (View Shown Cutaway for Clarity)