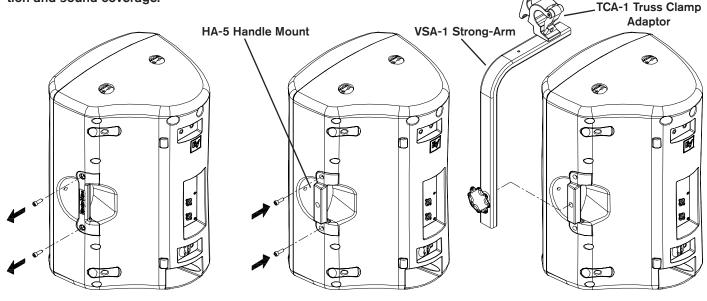

## HA-5 Handle Mounting Kit

The HA-5 Handle Mounting Kit features a threaded attach point that allows for a Zx4 or Zx5 loudspeaker to be flown using a VSA-1 Strong-Arm and TCA-1 Truss Clamp Adaptor (both sold separately) to obtain desired orientation and sound coverage.

Step 1: Remove Handle Bolts and Handle

Step 2: Attach HA-5 and Handle Bolts Step 3: Attach VSA-1 Strong-Arm Mount

🕂 WARNING 🛝

Suspending any object is potentially dangerous and should only be attempted by individuals who have a thorough knowledge of the techniques and regulations of rigging objects overhead. Electro-Voice strongly recommends that Zx4 and Zx5 speakers be suspended taking into account all current national, federal, state and local regulations. It is the responsibility of the installer to ensure that Zx4 and Zx5 speakers are safely installed in accordance with all such regulations. If Zx4 or Zx5 speakers are suspended, Electro-Voice strongly recommends that the system be inspected at least once a year. If any sign of weakness or damage is detected, remedial action should be taken immediately.

\*Note - Please consult Zx4 and Zx5 Series User Manuals for additional information.

Fully Assembled with HA-5 Handle Mount, VSA-1 Strong-Arm Mount, and TCA-1 Truss Clamp Adaptor